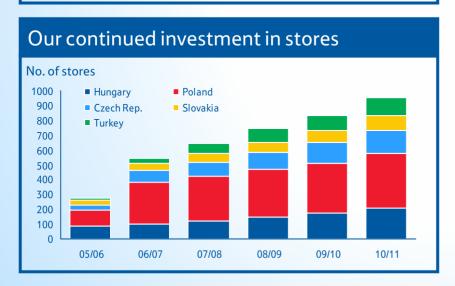

### The journey since 2006...

| Built substantial scale |        |        |          |  |
|-------------------------|--------|--------|----------|--|
|                         | 05/06  | 10/11  | Increase |  |
| Number of stores        | 272    | 952    | +250%    |  |
| Space (m sq ft)         | 14.5   | 27.0   | +86%     |  |
| Employees               | 55,294 | 76,044 | +38%     |  |
|                         |        |        |          |  |