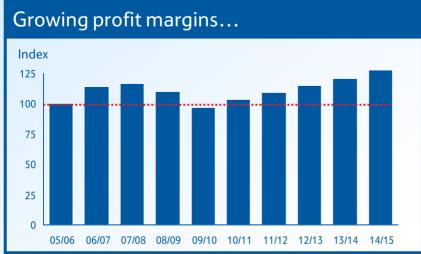

1.9%                                    | 4+                                                               |  |
|                     | 05/06<br>13.9%<br>4.0%<br>4.7%<br>11.0% | 05/06 11/12   13.9% 18.4%   4.0% 6.0%   4.7% 10.6%   11.0% 18.9% |  |







<sup>§</sup> GfK Panel (52 weeks ending December 2006; 12 weeks ending 24 April 2011)

Market chara growth



<sup>\*</sup> IPSOS Panel (12 weeks ending 24 April 2011)

### Improving the strength of our offer through Group skill & scale

### **Property & Formats**



Extra, small formats, build for less

#### Multi-channel



Innovating for customers

### Commercial



Buying better to invest for customers

#### Store operations



Efficient to improve the shopping trip



Implementing best practice regionally



## Looking ahead...