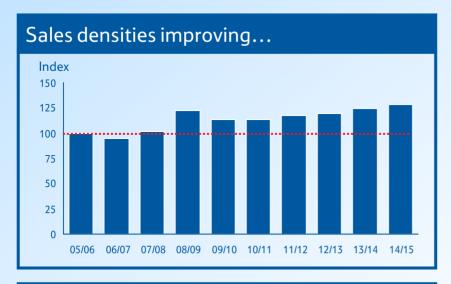

| 1.9%                                    | 4+                                                               |  |
|                     | 05/06<br>13.9%<br>4.0%<br>4.7%<br>11.0% | 05/06 11/12   13.9% 18.4%   4.0% 6.0%   4.7% 10.6%   11.0% 18.9% |  |







<sup>§</sup> GfK Panel (52 weeks ending December 2006; 12 weeks ending 24 April 2011)

Market chara growth



<sup>\*</sup> IPSOS Panel (12 weeks ending 24 April 2011)

### Improving the strength of our offer through Group skill & scale

### **Property & Formats**



Extra, small formats, build for less

#### Multi-channel



Innovating for customers

### Commercial



Buying better to invest for customers

#### Store operations



Efficient to improve the shopping trip



Implementing best practice regionally



## Looking ahead...