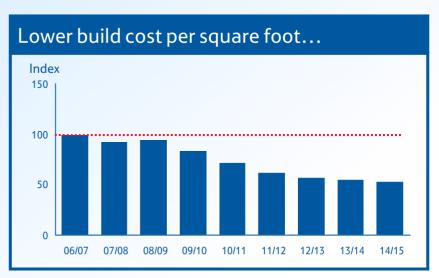

| 1.9%                                    | 4+                                                               |  |
|                     | 05/06<br>13.9%<br>4.0%<br>4.7%<br>11.0% | 05/06 11/12   13.9% 18.4%   4.0% 6.0%   4.7% 10.6%   11.0% 18.9% |  |







<sup>§</sup> GfK Panel (52 weeks ending December 2006; 12 weeks ending 24 April 2011)

Market chara growth



<sup>\*</sup> IPSOS Panel (12 weeks ending 24 April 2011)

### Improving the strength of our offer through Group skill & scale

### **Property & Formats**



Extra, small formats, build for less

#### Multi-channel



Innovating for customers

### Commercial



Buying better to invest for customers

#### Store operations



Efficient to improve the shopping trip



Implementing best practice regionally



## Looking ahead...