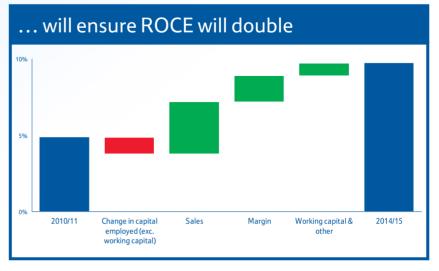

.9%                                    | 4+                                                               |  |
|                     | 05/06<br>13.9%<br>4.0%<br>4.7%<br>11.0% | 05/06 11/12   13.9% 18.4%   4.0% 6.0%   4.7% 10.6%   11.0% 18.9% |  |







<sup>§</sup> GfK Panel (52 weeks ending December 2006; 12 weeks ending 24 April 2011)

Market chara growth



<sup>\*</sup> IPSOS Panel (12 weeks ending 24 April 2011)

### Improving the strength of our offer through Group skill & scale

### **Property & Formats**



Extra, small formats, build for less

#### Multi-channel



Innovating for customers

### Commercial



Buying better to invest for customers

#### Store operations



Efficient to improve the shopping trip



Implementing best practice regionally



## Looking ahead...