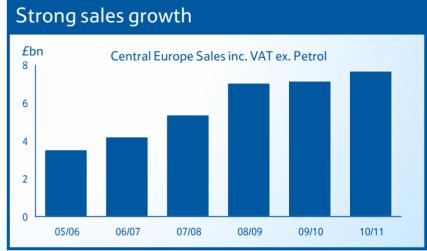

### The journey since 2006...

| Built substantial scale |        |        |          |  |
|-------------------------|--------|--------|----------|--|
|                         | 05/06  | 10/11  | Increase |  |
| Number of stores        | 272    | 952    | +250%    |  |
| Space (m sq ft)         | 14.5   | 27.0   | +86%     |  |
| Employees               | 55,294 | 76,044 | +38%     |  |
|                         |        |        |          |  |